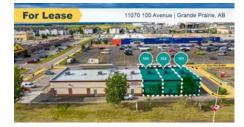

## **UNIT 101/UNIT 103, 11070 100 AVENUE FOR LEASE**

Commercial Real Estate > Commercial Property for Lease

Location

Grande Prairie, Alberta

Listing ID:

24459

MLS ID:

A2112506

Landlord Approval, Restrictive Use

Clause

Reports

Aerial Photos, Floor Plans

FOR LEASE. 1,311sf office or retail space with DRIVE-THRU. Perfect location for dentist, clinic, restaurant, retail, etc. Right in front of Walmart Supercentre, amazing visibility and traffic. Located on 100 Avenue with traffic count of 33,000 VPD. Nearby businesses include: Home Depot, Rona, Starbucks, The Brick, and Planet Fitness. Zoning: CA-Arterial Commercial. Additional Rent, which includes property taxes, management fees, insurance, and building maintenance, is estimated at \$14.94 psf. Unit 101 and 103 combined2,555 SF @ \$35.00 PSF = \$7,452.08/m + Op Cost @ \$14.94 PSF = 3,180.96/m=Total \$10,633.05/m