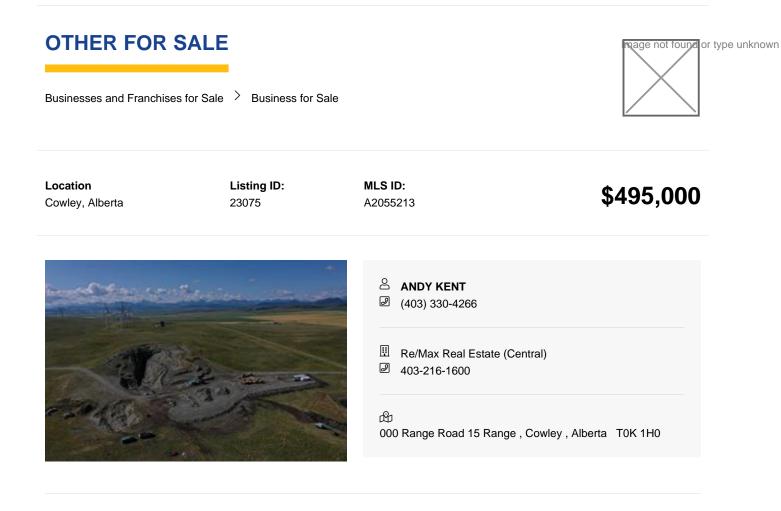

Castleriver Rock Products is a Provincially permitted sandstone quarry located 1 mile west of Cowley. Easy access to Hwy 3, currently mining a variety of sandstone product. Full product line available on request. Supplier of product to landscaping companies.