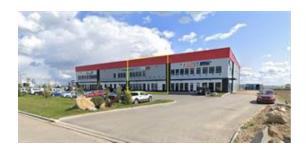

**Restrictions**None Known

Reports

Other Documents

This 5,000 SF Industrial shop, located in Queens Business Park, is available for lease. The unit features minimal office space with an open showroom and one washroom. The shop area is separated into two sides, each with their own 16' x 16' overhead door (two in total). One side of the shop houses a paint booth and there is a mezzanine for additional storage. The building sits on 3.2 acres and the yard is fenced, graveled, and shared with the neighbouring tenants of the building. Additional Rent is estimated at \$3.50 for the 2023 budget year.