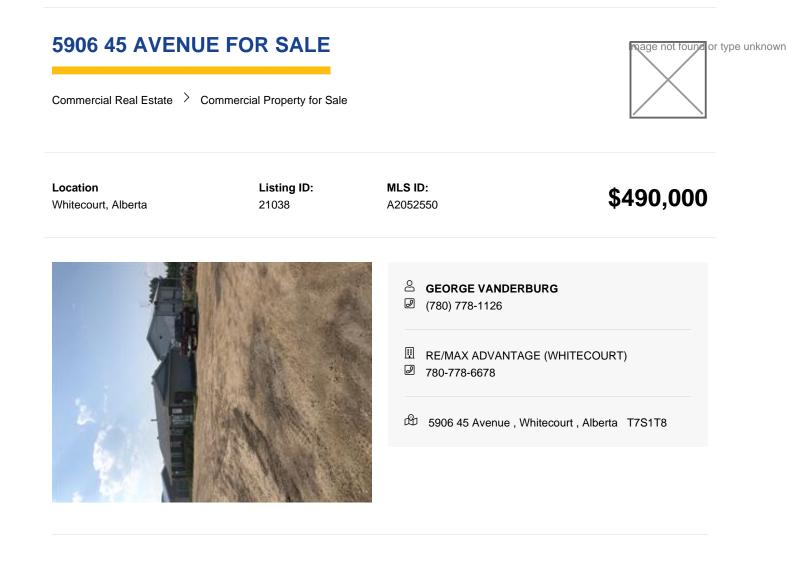

Reports Building Plans

THIS SHOP & OFFICE COMPLEX IS LOCATED IN WEST WHITECOURT ON HIGHWAY 32. A TWO BAY, 1200 SQ FT SHOP ADDED IN 2020. GREAT LOCATION FOR A SMALL BUSINESS.

**Disclaimer** - It is your responsibility to perform the appropriate due diligence to verify information provided by users or third parties on this website or in subsequent interactions. For more information see our website's Terms of Use.