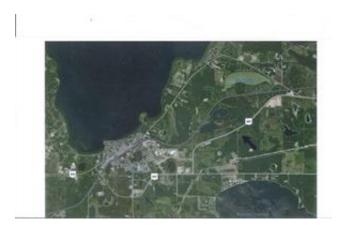

Inclusions Restrictions Reports

N/A None Known None

80.5 acres of land on Secondary highway 881 The property is developed with 4 acres, with commercial fence and 8-10 inches of compacted gravel. Great Highway location on Sec Hwy 881 only 2 kms from Lac La Biche. The remaining 76 acres is cleared of trees and ready for further expansion.