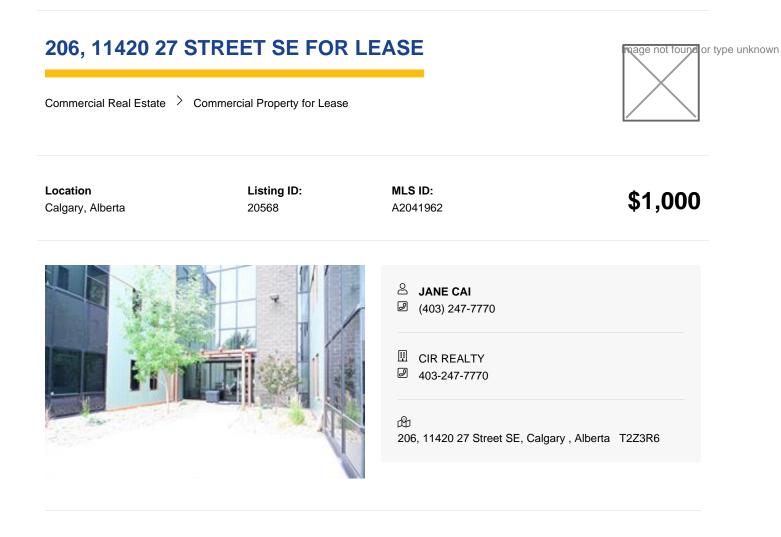

Reports

Condo/Strata Bylaws,Floor Plans

Professionally designed and finished for medical practitioners. This unit offers up to 2 exam rooms that can be leased individually for \$1000.00 per room per month + the GST. The exam rooms can also be used as general offices. It would suit family physicians, general practitioners, laboratory, physiotherapy, psychologists, chiropractors, medical massage therapy, etc. The suite is located on the 2nd floor of this medical specialized building.