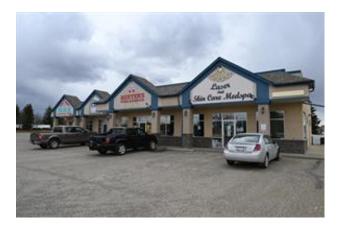

Legal Plan

1424298

Lot Size (Sq. Ft.)

1983

Restrictions

Call Lister

1,983 SF end cap condo unit available for lease in the Davenport Station retail centre. Situated on Ross Street, a major arterial road, and in between Deer Park and Rosedale residential communities. Well maintained unit comprised of a waiting and reception area, private offices/patient rooms, washroom, and lunchroom. Building features paved common parking. Additional Rent is \$9.00 PSF. Possession is available for July 1, 2023. Tenant's within the retail centre include: A1 Max Convenience Store, Elle Physiotherapy, Buster's Pizza, and Manhattan Hair Company.