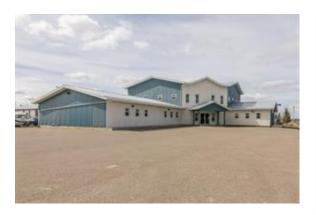

## 31 CUENDET INDUSTRIAL WAY FOR SALE

Commercial Real Estate > Commercial Property for Sale

Location Sylvan Lake, Alberta Listing ID: 20426

MLS ID: A2039505

\$875,000

**△** TAMMY JENSEN

(403) 550-4573

Royal Lepage Network Realty Corp.

None Known

Reports

**Building Plans** 

Great Commercial Opportunity!! Multi-business building, endless possibilities for this custom built building boasts just over 9000 square feet! Sublet to other businesses, lots of storage, studios/rooms, bathroom/locker room areas, sitting area & offices. 2 Furnaces, in floor heat & air conditioning on the upper level. East studio was an addition that was built on approx. 6 years after the main building. The East wall has a pre-framed in option for an 18' overhead door if needed. Stucco building, full metal roof, insulated all around the foundation. Huge parking lot can accommodate approximately 32 cars.