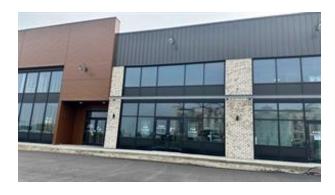

## 1029, 521 GATEWAY ROAD NE FOR LEASE

Commercial Real Estate > Commercial Property for Lease

**Location**Airdrie, Alberta

Listing ID: 20329

MLS ID: A2037118

\$18

- △ BOB SHEDDY
- (403) 324-2222
- CENTURY 21 POWERREALTY.CA
- **403-948-2121**

Reports

Other Documents

New condo bay at 521 Gateway Road NE in Airdrie's Gateway Industrial District. For Lease main floor at \$18 per sq ft (1590 sq ft) \*\*\*\*\*\* Mezzanine \$11 per sq ft (1000 sq ft) \*\*\*\*\*\* Mezzanine \$11 per sq ft (1000 sq ft) \*\*\*\*\*\* Mezz is connected to main floor so both must be rented together. Condo Fees: \$321.20 per month. Property tax \$232 per month (2023). Zoned DC 27 presents a variety of opportunities for all types of businesses including professional services, retail, daycare, office, automotive, recreational and entertainment facilities, restaurant, industrial and more. Excellent location close to many other businesses, lots of foot and car traffic. Quick drive to Veteran's Blvd and QEII Hwy will take you to CrossIron Mills Mall within 15 minutes or YYC International Airport in 20 minutes.