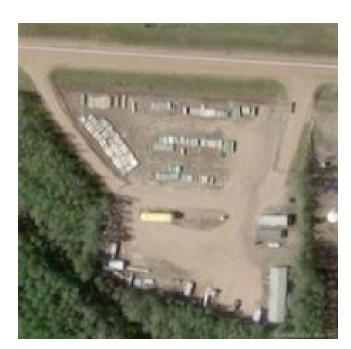

Industrial 8421791 1064.00

Building Area (Sq. M.)RestrictionsReports98.85None KnownNone

Great location in Red Earth Creek that offer full amenities for you future home!!! There is 4.25 acres of land with an office and mobile home on site. The property is fenced and is in a great location in the center of Red Earth. Looking to have a great location for your business??? - at this price with all this offers you wont go wrong