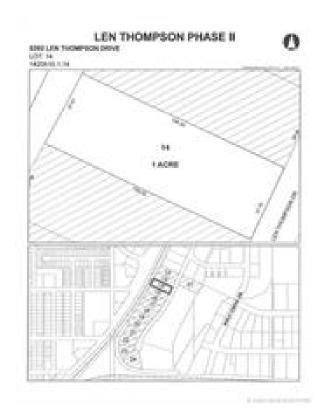

**Property Sub Type** 

Industrial

Lot Size (Acres)

1.00

Title

Fee Simple

Subdivision

Wolf Creek Industrial Park

Legal Plan

1420510

**Days On Market** 

2365

**Property Type** 

Commercial

Lot Size (Sq. Ft.)

43560

Len Thompson Industrial Park. New 15 acre industrial park strategically located in the heart of Lacombe's industrial area and will soon be home to Lacombe's new Public Works shop and yard site. Features highway exposure, access and visibility. Conveniently located next to major regional highways. Lots are zoned light industrial which provides for a large variety of permitted and discretionary uses. Subdivision is paved, shovel ready with street lights and services to lot. Currently lots are 1 to 1.5 acres in size but if you need to amalgamate 1 or more lots to make your business plan work that is easy to do. Come take a look at the City of Lacombe and its newest industrial subdivision where your business needs will be met and thrive for years to come. Note the City is also willing to look at selling a separate 7 to 10 acre parcel.