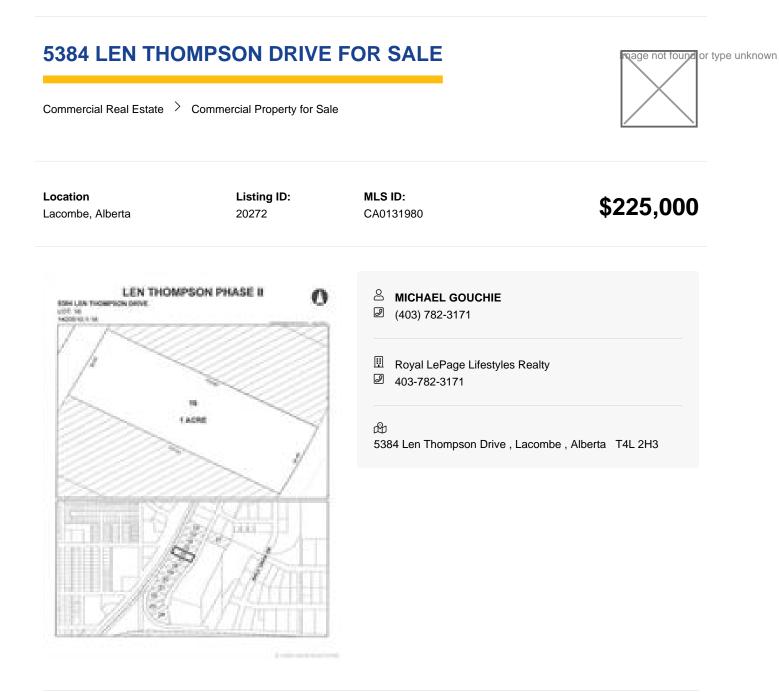

Transaction Type For Sale

Zoning

11

Property Sub Type Industrial

Lot Size (Acres) 1.00 Title Fee Simple

Subdivision Wolf Creek Industrial Park

Legal Plan 1420510 Days On Market 2370

Property Type Commercial

Lot Size (Sq. Ft.) 43560

Len Thompson Industrial Park. New 15 acre industrial park strategically located in the heart of Lacombe's industrial area and will soon be home to Lacombe's new Public Works shop and yard site. Features highway exposure, access and visibility. Conveniently located next to major regional highways. Lots are zoned light industrial which provides for a large variety of permitted and discretionary uses. Subdivision is paved, shovel ready with street lights and services to lot. Currently lots are 1 to 1.5 acres in size but if you need to amalgamate 1 or more lots to make your business plan work that is easy to do. Come take a look at the City of Lacombe and its newest industrial subdivision where your business needs will be met and thrive for years to come. Note the City is also willing to look at selling a separate 7 to 10 acre parcel.