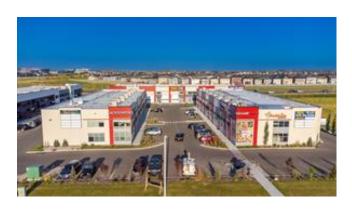

InclusionsRestrictionsReportsN/ACall ListerCall Lister

Welcome to the Jacksonport Square a 36000 + retail development this retail bay to open up any of your retail shop like, restaurants, grocery store, spa or any kind of retail shop. this bay is 1481 sqft with excellent exposure and 22 ft height and 80% mezzanine can be approved, depend on city, next to Metis Trail and Country Hills Blvd there is a few units available for sale. THIS bay IS backing to the Metis Trail, lots of traffic and exposure.