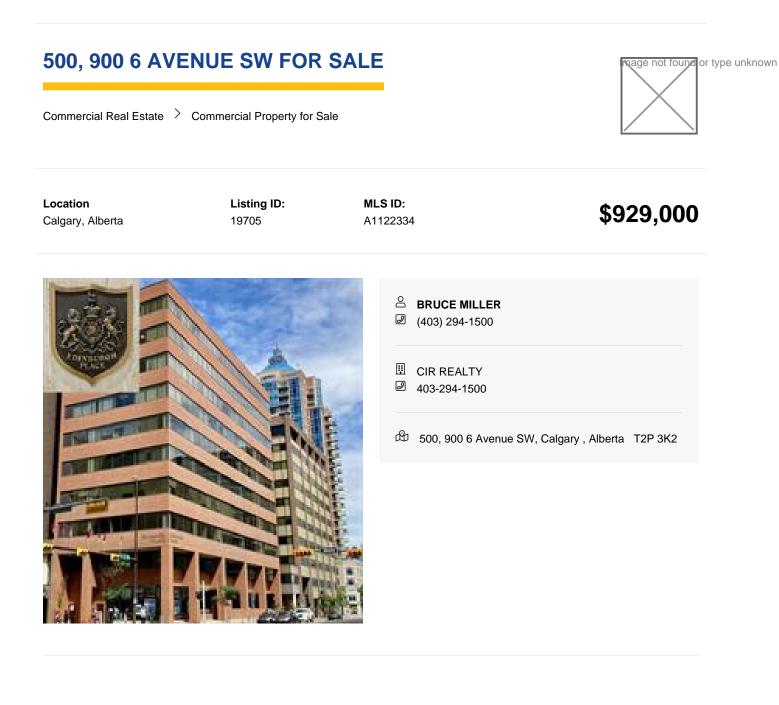

Subdivision Downtown West End

Property Type Commercial

Building Area (Sq. Ft.) 5612.00

**Commercial Amenities** Boardroom,Elevator Passenger,Kitchen,Lunchroom

Restrictions Call Lister

Total 5th Floor In Edinburgh Place – Great Possibilities! – Location is So Important to Business and Its People. So advantageous, it's situated on the corner of 8th St & 6 Ave SW in the DT 's preferable west-end. Forget about cars & parking, the C-Train is a mere block away. The 5th floor encompasses approx. 5,600sqft. Served by two elevators, access is easy. The current layout incl. 14 offices, 2 meeting rooms [one with kitchenette], staff room with kitchen & storage. Having 2 entrances/reception areas supports division of operations if desired. Ample windows provide natural light & views. Two washrooms. Numerous eateries in area. Enjoy Century Gardens Pk. Steps to the Level 15 network & shopping. Stroll the Bow River pathway. Hop across the river to delightful Kensington. As the city moves forward, opportunity is knocking for this low priced, big sqft full floor condo.