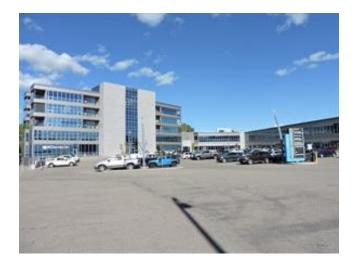

2827

2827.00

Inclusions n/a Restrictions None Known Reports

. None

Class 'A' office building situated along the Red Deer River, available for sale or lease. Numerous unit sizes available, ranging from 1,196 sf to 5,464 sf suitable for a variety of office and retail uses, ready to be built-out to meet businesses needs. Immediate access to Gaetz Avenue allows for an easy commute to various amenities in the surrounding area. Additional Rent is \$8.42 PSF.