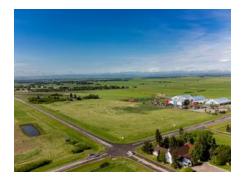

Ideally situated on Calgary's western edge in Springbank, immediately between Bingham Crossing (Future Costco) and the Edge School, this 13.08 parcel has endless possibilities. This property has nearly 1,150 feet of frontage on Range Road 33 (Calaway Park Road) and 700 feet along Township Road 250. Located just east of Harmony, this property is within 8 minutes of the City of Calgary, less than 25 minutes to the city core, and less than 2 minutes to YBW - Springbank Airport. Current zoning is Public Services District. Inquire for site tour and additional information.