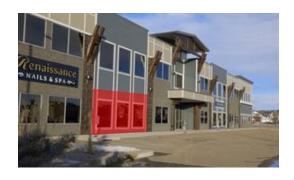

Inclusions

N/A

**Restrictions**None Known

Reports

Other Documents

Located in Timber Ridge's newest commercial development, Timberlands Station, this 1,350 SF main floor unit is in shell state and ready for tenant improvements. There are large windows on the front and back of the unit, offering plenty of natural light. Common washrooms are shared with other tenants of the main floor. There are also two spaces available on the second floor, one is 1,300 SF, the other is 1,600 SF. Second floor units are accessible by the stairs or elevator. Ample parking is available on-site for customers and staff. This plaza currently has three buildings in place, with the plan to construct five more. Neighbouring businesses of the plaza include Tim Horton's, Pizza Hut, Fas Gas, and Pharmasave. Additional Rent is estimated at \$10.00 per square foot for the 2023 budget year.