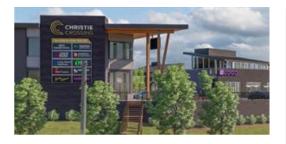

Building Area (Sq. M.)

278.71

Inclusions

**BASIC SHELL** 

Restrictions

Reports

Call Lister **Building Plans** 

Prime Location + High visibility + traffic counts, and seamless access to both Sarcee Trail SW and the Sirocco C-Train Station make Christie Crossing the ideal space for both new and established businesses in search of their next luxury storefront. Located within the exclusive commercial Centre of Christie Crossing located along 17th Avenue. Size: Approx. 3,000 sf Term: 10 years Rent: Market Op Cost: Estimated \$15 psf Available: May 2022