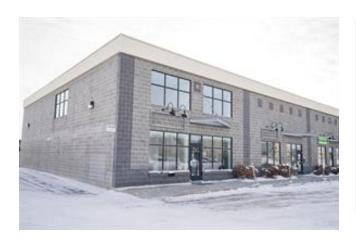

## 321, 10820 24 STREET SE FOR SALE

Commercial Real Estate > Commercial Property for Sale

**Location**Calgary, Alberta

Listing ID:

18753

A2027312

MLS ID:

\$920,000

Inclusions Restrictions Reports

N/A None Known Condo/Strata Bylaws,Floor Plans,Title

Exceptionally well built industrial condominium. Concrete block construction, end-unit with office glazing wrapping 2 sides of unit. Concrete 2nd floor. High end finishings throughout the office component. Well appointed offices, boardroom, kitchenette, handicap washroom and reception. Functional warehouse with concrete mezzanine. 12' X 12' drive-in door. Double row parking. Great location with quick access to Deerfoot Trail or Glenmore Trail, via 24th Street SE. Area also includes an abundance of amenities.