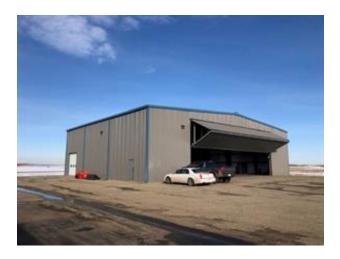

Property Type Property Sub Type Legal Plan

Commercial Industrial NA

Building Area (Sq. Ft.) Building Area (Sq. M.) Lot Size (Sq. Ft.)

8000.00 743.22 51400

InclusionsRestrictionsReportsN/ANone KnownNone

Hangar available for sale in the Grande Prairie Airport. 8,000 square foot building consists of 7,493 square feet of clear space, hangar and 507 square feet of office, mechanical room, and a storage mezzanine over top. One, 60' wide by 20' high bi fold door and one, 12' x 12' over head door. Ceiling height is 25'. In floor radiant heat off boiler. Chain link fence and asphalt paving. Municipal water and sewer. The Hangar is on 1.18 acre lot that is leased from the Airport. The owner has the land lease in place until 2038. The lease is for \$1,097.70 + GST per month and this amount is determined yearly.