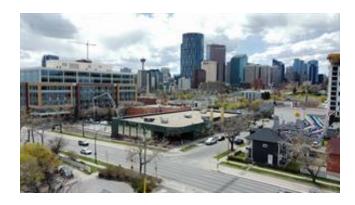

## 77 EDMONTON TRAIL NE FOR LEASE

Commercial Real Estate > Commercial Property for Lease

**Location**Calgary, Alberta

Listing ID: 18574 MLS ID: A1220255

\$17

- △ JEFF KEET
- CDN Global Advisors Ltd.
- **403-531-4336**
- <sup>△</sup> 77 Edmonton Trail NE, Calgary , Alberta T2E 8M8

Commercial Retail 9011613

Building Area (Sq. Ft.) Building Area (Sq. M.) Lot Size (Sq. Ft.)

12985.00 1206.34 29008

InclusionsRestrictionsReportsN/ACall ListerCall Lister

Contiguous units available up to 12,985 SF. Landlord can accommodate from 3,623 SF up to 12,985 SF contiguous. 77 Edmonton Trail NE is in the vibrant inner city community of Bridgeland. The site is immediately North of the Meredith Block, a class A office building with Blush Lane as the retail anchor and Benevity as the key office tenant. This site offers both street, surface and underground parking opportunities. Key tenant in 77 Edmonton Trail is Bridgeland Distillery.