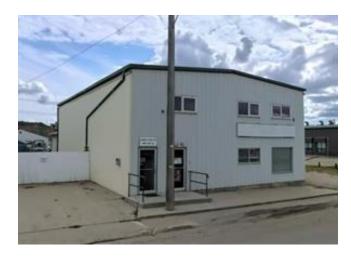

## 9615 90 AVENUE FOR LEASE

Commercial Real Estate > Commercial Property for Lease

Location L
Peace River, Alberta 1

**Listing ID: MLS ID:** 18545 A2015895

\$8

 $\stackrel{\circ}{\simeq}$  andy gauvreau

**2** (780) 624-1300

Heating

High Efficiency, Forced Air

Two floors of building for lease - ~2400 sq ft per floor with separate entrances to each floor. The 2nd floor has 5 offices, large open reception area, 40 X 18 storage area, 2 1/2 bathrooms and a electronics/telephone/internet room. The main floor has a 20 X 40 open reception area that would have room for multiple work stations, 1 main office, large boardroom at 19 X 12, 1/2 bathroom and multiple storage areas. The is also a private stair case connecting the two floors plus outside main door access to each. There is a 800 sq ft garage on the PROPERTY