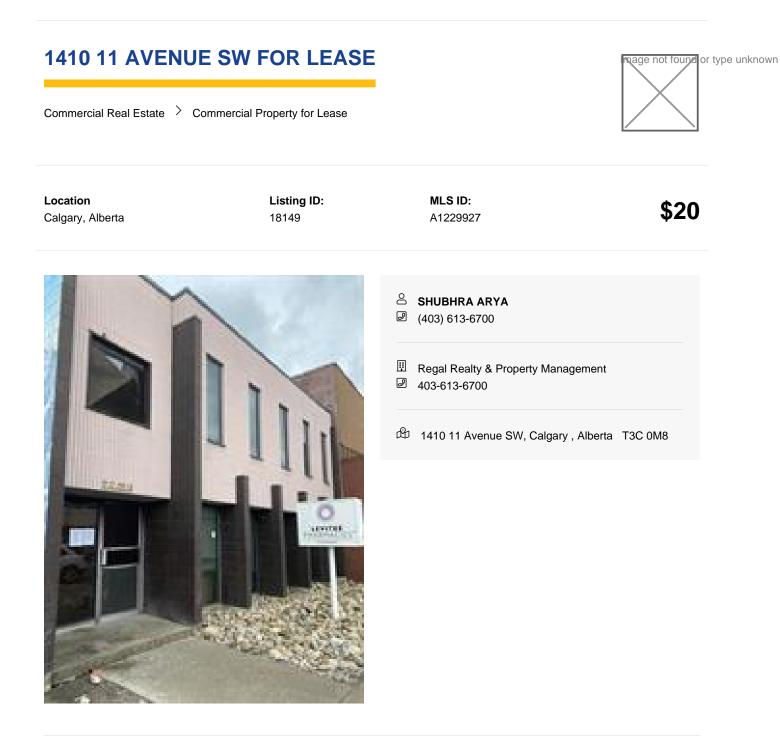

Street facing retail/office space for Lease. Corner of major roads (14th street & 11th Ave S.W.). Flexibility to lease each floor (Main floor 1698 sq ft/ Upper floor 1722 sq ft), entire building 4185 sq ft or small units of 1000 sq ft or less. Built to suit. Common Parking stalls behind the building. Great location for retail and/or office. Excellent visibility on 11th Ave.