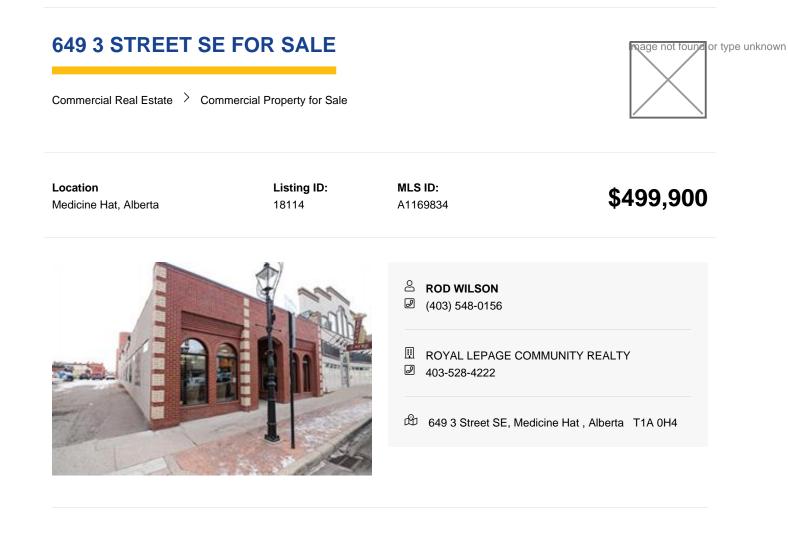

This 2009 built building is located in the heart of our beautiful city. With its location being on the prime street of downtown, the traffic is high and storefront visibility is huge! With this desirable location it also provides over 3455 SqFt of business space and a basement for storage, meeting anyone's commercial needs. The building was designed to last with ICF concrete blocks, and metal roof. Parking is available directly on the street for your clients and a private parking spot in the rear. Also a huge parkade in the back for staff parking or clients if required. If you're looking to relocate your business or follow your dreams, then look no further. Come have a look.