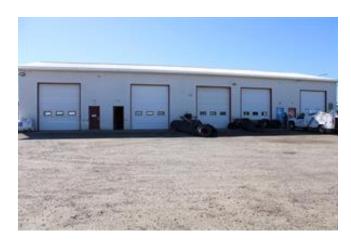

Warehouse

Building Area (Sq. M.)

613.15

Restrictions

None Known

6600 sq. ft Light Industrial building with 4 bays. All tenants have been there for over 10 years. The building sits on approximately .94 of an acre of land and is located in Imperial Close in an Industrial area. The exterior and roof are tin. All 4 bays have there own heat, power and water. 3 of the bays are approximately 1310 sq. ft. and 1 bay is 2320 sq. ft. This property has 4 separate condo titles but the condo has never been operated as a condo as the condo docs have never been completed.