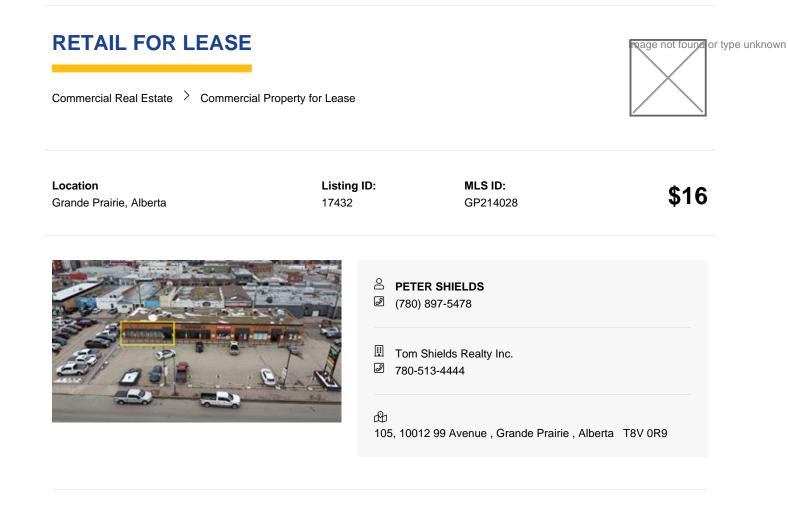

Corner Lot

Incentives Available. HIGH EXPOSURE Retail Unit in the Heart of Downtown. 2000 Square Feet. This is a very successful location with lots of exposure and foot traffic and easy in and out for vehicles. Call Commercial REALTOR® for a showing. Currently stripped down and ready for improvements. It does have Men's and Women's washrooms in place.