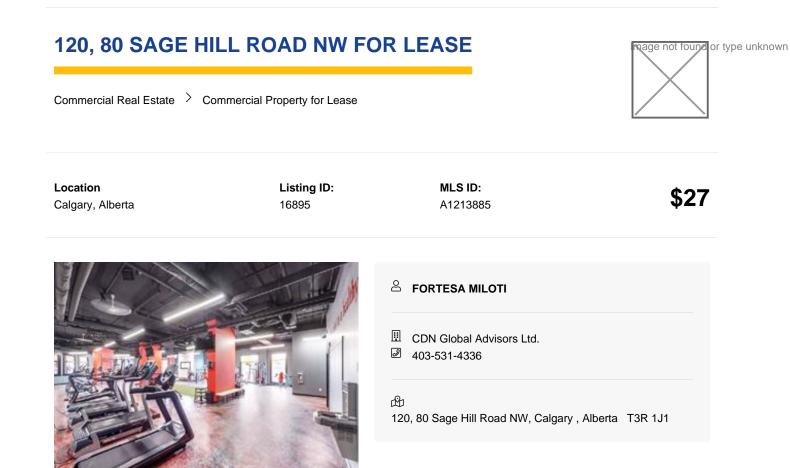

Retail bay available for lease at the prestigious new development of Sage Hill Views. This unit offers +/- 6,542 SF of built-out space. Call for more information.

**Disclaimer** - It is your responsibility to perform the appropriate due diligence to verify information provided by users or third parties on this website or in subsequent interactions. For more information see our website's Terms of Use.