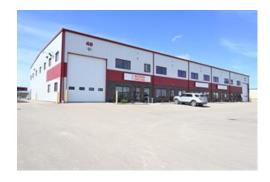

## 120/130, 40 QUEENSLAND CRESCENT FOR LEASE

Commercial Real Estate > Commercial Property for Lease

LocationListing ID:Red Deer, Alberta16782

MLS ID: A1020666 \$13

A MIKE WILLIAMSON

**(403)** 343-3023

■ Salomons Commercial

Property Type Commercial Property Sub Type

Industrial

Legal Plan 1424004 Building Area (Sq. Ft.) 6000.00 Building Area (Sq. M.)

557.41

Restrictions Reports
None Known None

This is for 2 out of 5 units in a 18,000sf building on 2.03 acres located in the Queens Business Park. High quality construction, wide open, ready for Tenant's developments. Nice and bright with windows across the front (2 levels). This double-bay has  $2 - 16' \times 18'$  overhead bay doors with above-average sized aprons in front. Radiant heating, T5 lighting, and Trench sumps throughout. Each unit has 200 amp power. Approx 26' eave height at the East and West sides of the building with 28' height at the center (to be confirmed). There are 2 accesses onto property, paved front parking and a large graveled yard. Can be subdivided into 3 x 3,000sf units. Current estimated NNN is \$3.85/sf.