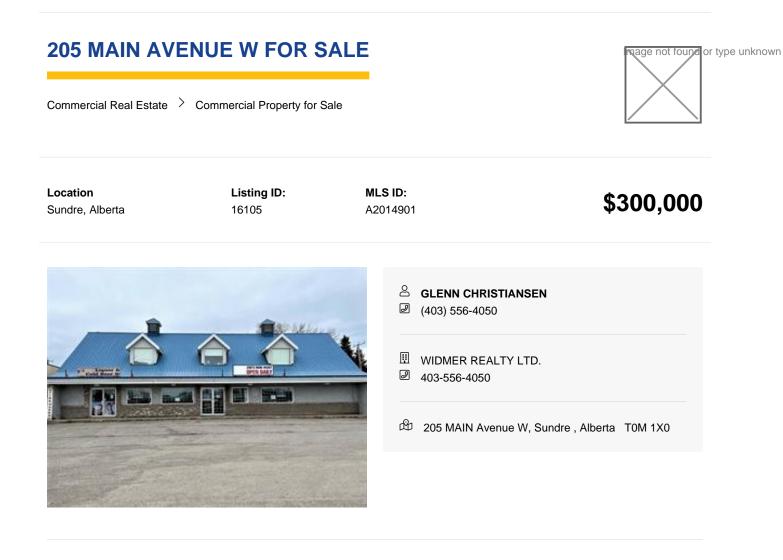

Prime Commercial Property with upper floor residence, on a main thoroughfare in the thriving town of Sundre, located approximately 100 km from Calgary and Red Deer. Main street of Sundre, a gateway to the recreational areas of the Rocky Mountains, just west of Centre Street is the 1 1/2 Storey building once known as Zims Mini Mart with a residence upstairs. Property main floor consists of 3165 sq. ft. with a combination of retail space and great storage. Property has ample parking. The residence with 1192 sq. ft. +/- of interior space on the second floor, is accessible from stairs at the rear of the building plus an unheated attached garage for the residence. The suite features one bedroom, office/laundry room, living room, kitchen & bathroom. The garage roof features a patio deck with metal railings accessed from the second floor suite. Note: This is a judicial listing. Plenty of opportunity with this property.