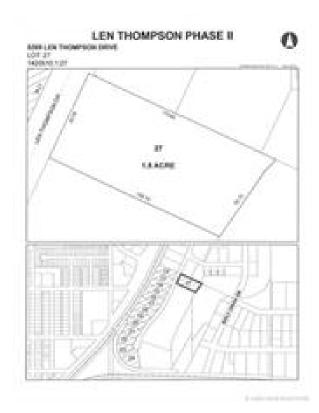

**403-782-3171** 

M

5399 Len Thompson Drive , Lacombe , Alberta  $\,$  T4L 2H3  $\,$ 

**Transaction Type** 

For Sale

Lot Size (Acres)

1.50

Property Type Commercial

**Days On Market** 

2362

Subdivision

Wolf Creek Industrial Park

Legal Plan

1420510

Len Thompson Industrial Park. New 15 acre industrial park strategically located in the heart of Lacombe's industrial area and will soon be home to Lacombe's new Public Works shop and yard site. Features highway exposure, access and visibility. Conveniently located next to major regional highways. Lots are zoned light industrial which provides for a large variety of permitted and discretionary uses. Subdivision is paved, shovel ready with street lights and services to lot. Currently lots are 1 to 1.5 acres in size but if you need to amalgamate 1 or more lots to make your business plan work that is easy to do. Come take a look at the City of Lacombe and its newest industrial subdivision where your business needs will be met and thrive for years to come. Note the City is also willing to look at selling a separate 7 to 10 acre parcel.