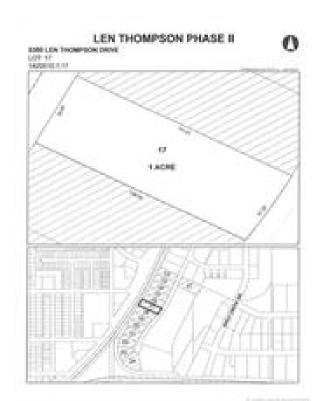

2365

Lot Size (Acres)

1.00

Zoning

Industrial

Fee Simple

**Property Sub Type** 

11

Subdivision

Wolf Creek Industrial Park

Property Type Commercial

/pe

Legal Plan 1420510

Lot Size (Sq. Ft.)

43560

Len Thompson Industrial Park. New 15 acre industrial park strategically located in the heart of Lacombe's industrial area and will soon be home to Lacombe's new Public Works shop and yard site. Features highway exposure, access and visibility. Conveniently located next to major regional highways. Lots are zoned light industrial which provides for a large variety of permitted and discretionary uses. Subdivision is paved, shovel ready with street lights and services to lot. Currently lots are 1 to 1.5 acres in size but if you need to amalgamate 1 or more lots to make your business plan work that is easy to do. Come take a look at the City of Lacombe and its newest industrial subdivision where your business needs will be met and thrive for years to come. Note the City is also willing to look at selling a separate 7 to 10 acre parcel.