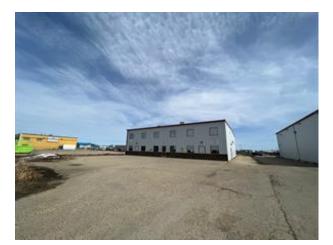

11500.00 1068.38 47916

InclusionsRestrictionsReportsNoneNone KnownFloor Plans

FOR LEASE - 11,500 sq ft Industrial building with front office (approx. 2800sf main & upstairs), paved front parking, large shop space (approx. 8700sf) and fenced rear yard. AC in main floor & upstairs office areas as well as shop area, upgraded lighting, MUA, 200 Amp, 400 Amp, 600 Amp service, ceiling fans, two 12'x12' overhead doors, two 16'x16' overhead doors, sump. Office space on main and mezzanine consists of reception, 5 offices, boardroom, lunch room, 3 washrooms (1 with shower) . NNN lease. \$14/sf base rent =\$13,416.67/mo + GST and additional Rent (taxes & insurance) approx. \$3838.39/mo + utilities billed direct to tenant.