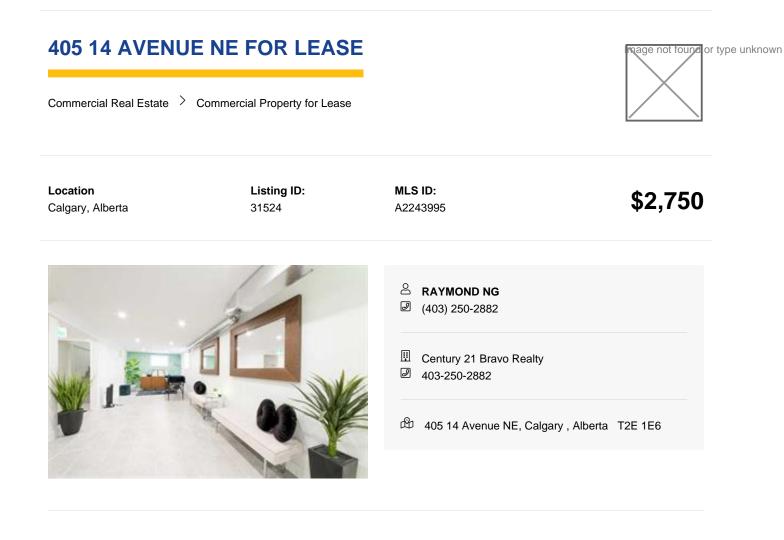

Structure Type Retail

Building Area (Sq. Ft.) 700.00

Restrictions Landlord Approval

Premier Aesthetic Studio Space for Lease in Renfrew, Calgary. Unlock Your Dream Beauty Business Location! Step into a thriving, established beauty hub within Renfrew, Calgary. This exceptional, self-contained studio space is perfectly designed for an Aesthetician or Beauty Professional seeking a prestigious, move-in-ready location. Located inside a well-regarded upscale hair salon, you benefit from synergy while maintaining complete independence. Ideal For: Medical Aesthetics / Laser Hair Removal Skin Care & Facial Treatments Waxing & Hair Removal Specialists Lash & Brow Artists Massage Therapy (subject to bylaws) Holistic Beauty Practitioners Your Exclusive, Private Sanctuary Includes: Complete Independence: Fully self-contained unit with its own private entrance - your clients come directly to you. Dedicated Facilities: Private restroom exclusively for your clients' comfort and in-unit laundry facilities for ultimate convenience and hygiene control. Modern & Turnkey: Beautifully developed space featuring a contemporary, modern aesthetic - perfect for creating a serene and upscale client experience. Minimal setup required! Prime Renfrew Location: Centrally positioned for maximum visibility and accessibility. Easy access to Downtown Calgary, Edmonton Trail, and 16th Avenue (Trans-Canada Hwy) draws clients from across the city (Bridgeland, Highland Park, Mount Pleasant, Tuxedo, etc.). Ample Client Parking: Dedicated parking lot at the rear of the building plus abundant free street parking ensures hassle-free visits for your clients. Upscale Synergy: Situated within a high-quality hair salon environment, offering potential for cross-referrals and a shared clientele appreciating premium beauty services. Key Features: Private, lockable studio space. Contemporary finishes & ambiance. Own entrance, restroom, and laundry. Excellent client parking (lot + street). Highly desirable Renfrew community. Major transportation routes minutes away. This is more than just a space; it's a launchpad for your thriving aesthetic practice in one of Calgary's most convenient and established neighborhoods! Ready to elevate your beauty business? This unique opportunity won't last long. Contact us today to schedule a private viewing and see how this perfect Renfrew studio space can become the home of your successful beauty enterprise. Location: Renfrew Community, Calgary NW, Alberta. Centrally located near Downtown, Edmonton Trail & 16th Ave NW.