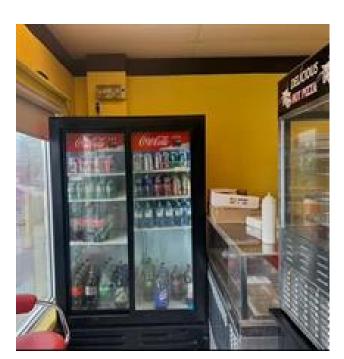

Building Area (Sq. M.)

63.17

Inclusions

N/A

Restrictions
Call Lister

Reports

Call Lister

A Turnkey Pizza Restaurant. Prime location in a well established and mature community of Calgary SW. This location has been successful in Business since last 7 years. Price includes goodwill, all commercial Kitchen equipment in great condition. Furniture, fixture, digital screens. You start making money from the day one. Ideal for an owner operator. Two large Kitchen canopies can accommodate additional menu items for breakfast or lunch. The owners are motivated to sell.