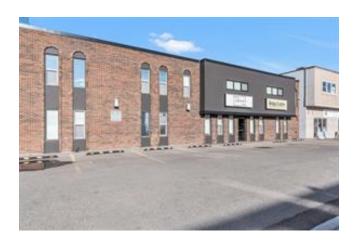

## 216 40 AVENUE NE FOR LEASE

Commercial Real Estate > Commercial Property for Lease

**Location**Calgary, Alberta

Listing ID: 31516

MLS ID: A2243807

\$7,000

A KAMIL LALJI

(403) 383-1579

Explore an intriguing office rental opportunity within a beautiful brick building in Greenview Industrial District. Centrally located with quick access to Downtown Calgary and extremely well maintained with high quality office improvements, furnishings and modern upgrades. The main level includes an existing foyer/reception area, boardroom, along with a spacious open area that is perfect for a large office, co-working space, or something entirely unique for your business. Up above on the second level are additional office spaces, storage and workspaces. Property is fully equipped with office furniture, luxury plank flooring, beamed ceilings, an immaculate HVAC system, and illuminated by skylights and an abundance of big windows. This is a breathtaking space with endless potential for all types of professionals. The site is fully paved with 8 parking stalls out front, and is nestled between Centre Street and Edmonton Trail, along with additional nearby amenities that highlight this as a highly desirable destination.