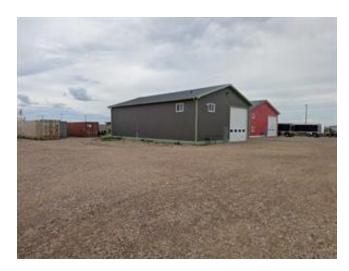

Inclusions

2560.00

237.83

Compressor, desk, chairs

Restrictions

Reports

None Known Title

This great commercial property is centrally located in the Town of Nobleford with direct access to Highway 3 via Highway 23. Just a 20 minute drive from the City of Lethbridge, this property offers an excellent opportunity to become an owner-user and lower your operating costs with lower taxes and expenses. This site offers the flexibility to scale your operations without the high costs associated with larger urban areas. A few of the many features include: 2 - 16 foot Overhead Doors, 1 - 12 foot Overhead Door, Radiant Heat, Office, Mezzanine, 17 foot ceiling height, large open shop area, a huge 1.2 acre yard / lot and so much more!