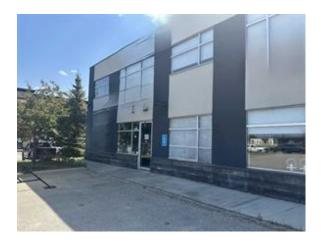

## **101, 10071 120 AVENUE FOR LEASE**

Commercial Real Estate > Commercial Property for Lease

**Location**Grande Prairie, Alberta

Listing ID: 31479

**MLS ID:** A2243015

\$19

- **△** GREG DOBKO
- (780) 831-7822
- RE/MAX Grande Prairie
- **2** 780-538-4747

rM1

101, 10071 120 Avenue, Grande Prairie, Alberta T8v8H8

Transaction Type Days On Market Lease Amount

For Lease 2 19.00

Lease FrequencySub LeaseSubdivisionAnnually1Northridge

Year BuiltStructure TypeProperty Type2010OfficeCommercial

Property Sub Type Building Area (Sq. Ft.) Building Area (Sq. M.)

Office 2000.00 185.80

InclusionsRestrictionsReportsNANone KnownNone

2000 square foot office / retail space for lease in Northridge. This space had operated as a pharmacy. It has retail service counter, several office areas, kitchenette, mezzanine space and a bay in the rear. Basic Rent is \$19.00 PSF = \$3,166.67 + \$158.33 GST = \$3,325.00 Total Monthly Basic Rent Payment. The additional rent is \$7.53 PSF = \$1,225.00 + \$62.75 = \$1,317.75 Total Monthly Additional Rent Payment. Total monthly payment is \$4,642.75 Plus Power, Gas and Water.