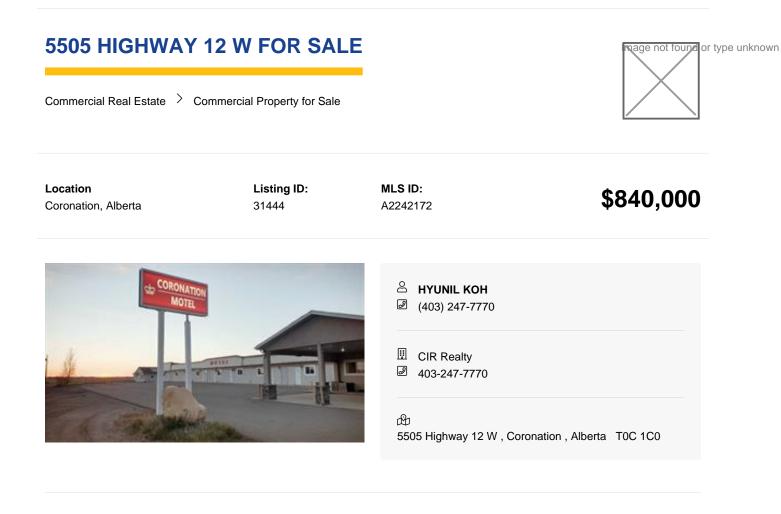

40 ROOM & A SEPARATE HOUSE. OUT OF 40 ROOM, 11 KITCHENETTS. FACED ON HIGHWAY 12. EASY OPERATION. 5.5 ACERS AT THE INTERSECTION OF HIGHWAY 12 AND THE ENTRANCE OF THE TOWN. THERE IS A LOT OF POTENTIAL. THERE ARE THREE BUILDINGS WITH TWO MOTEL BUILDING AND ONE SEPARATE HOUSE.