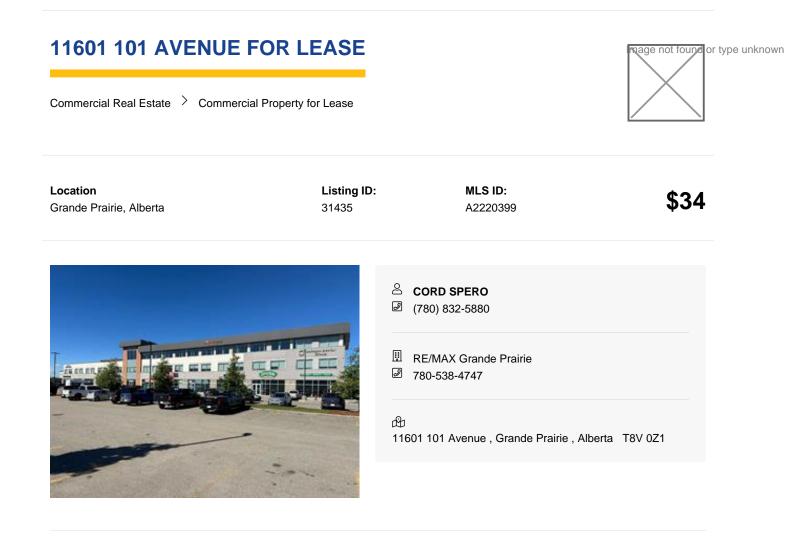

Prime 1,550 sq. ft. ground floor retail space located at the high-traffic corner of 100 Avenue (Highway 43) and 116 Street on Grande Prairie's growing west side. This exceptional location offers outstanding visibility and exposure, directly across from major anchors including Costco, Canadian Tire, McDonald's, the Delta Hotel, and more. The professionally managed building features ample onsite parking and a dedicated private entrance, making it an ideal space for businesses seeking both accessibility and a polished presence. Surrounded by medium- and high-density residential developments, this area benefits from steady foot and vehicle traffic throughout the day. Don't miss this opportunity to establish your business in one of the city's busiest and most recognizable commercial hubs. Contact your Commercial Realtor® today to arrange a viewing.