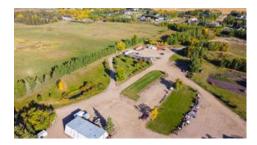

Rare opportunity to buy a 9.96-acre frontage property on Trans-Canada Yellowhead Highway 16, located just west of the City of Lloydminster in the County of Vermilion River. CN railway on the north boundary. Included is a bungalow, approximately 1,500 sq ft, double attached garage, and 40' x 72' heated mechanic shop. Serviced with power, gas, drilled well, and septic. Adjacent ten-acre parcel also available from same vendor making this a very desirable site for self-storage, trucking depot, investment, or any number of other possibilities. Contact listing office for complete information package including Real Property Report and Phase One ESA.