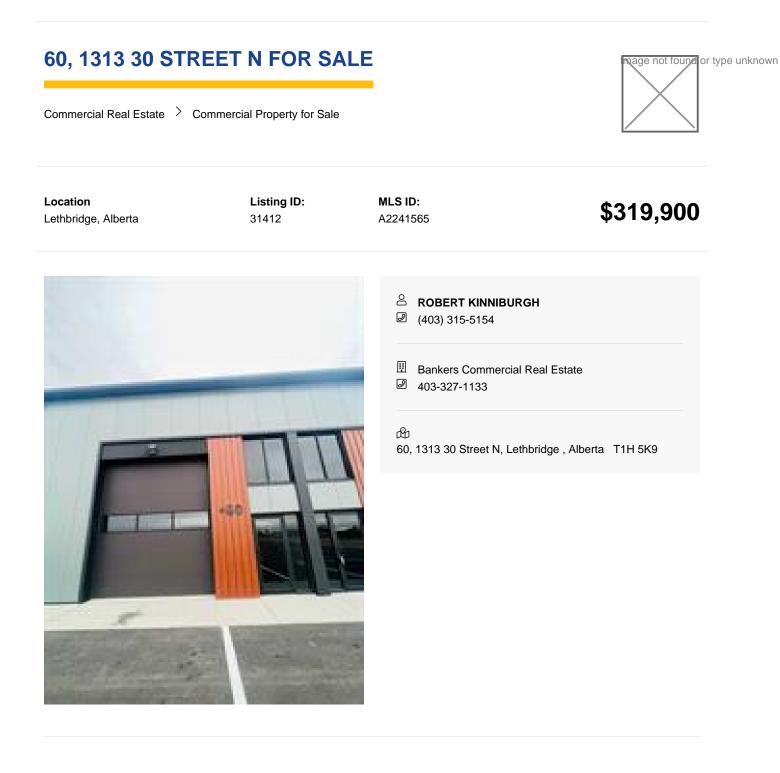

Reports Call Lister **Zoning** U-I

Structure Type Low Rise (2-4 stories)

Legal Plan 2311303

Inclusions N/A

Possibilities are endless! Mixed use 8-bay condo project. Steel frame construction. Ability to add 400 sq ft+- mezzanine if you need more space. High ceilings, and 12x14 OH door with opener. 2 pc bathroom. Hot and cold water taps. Excellent street visibility. Assigned secure yard storage of 23'x40' +- included.