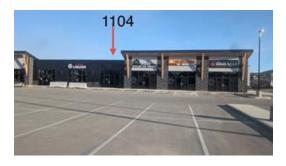

## 1104, 20 DAWSON WHARF MOUNT FOR SALE

Commercial Real Estate > Commercial Property for Sale

**Location**Chestermere, Alberta

Listing ID: 31405 MLS ID: A2241371

\$770,000

**△** NINDER TOOR

**(403)** 561-6400

Restrictions **Board Approval**  Reports **Building Plans** 

"Great opportunity to own a prime retail space in the heart of Dawson Landing, Chestermere! This versatile ~1,300 +/- sq. ft. space is ideal for a, Convenient store, Veterinary clinic, Laundry service, Dance studio, Yoga, Salon, Immigration services, Insurance, financial services, Meat shop, Restaurant, and many more uses \*\*subject to board approval\*\*. . Excellent visibility in a high-traffic location—perfect for your next business venture! Contact us today for more details."\*