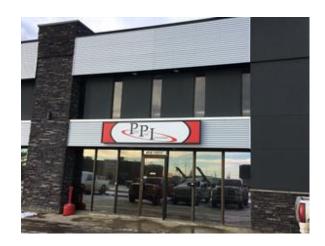

## **BAY 5, 8618 112 STREET FOR LEASE**

Commercial Real Estate > Commercial Property for Lease

Location

Listing ID:

MLS ID: A2240832

\$10

Grande Prairie, Alberta

31384

3.71

Lot Features

See Remarks

Inclusions

Restrictions None Known

Reports

None

3384 square foot shop and office bay available for lease in Richmond Industrial Park. 12' x 16' over head door and a sump. Basic rent is \$10.00 PSF + GST and Additional Rent is \$4.00 PSF plus GST. Total monthly payment is \$3,948.00 plus GST, power and gas. There is a fenced compound available for an additional \$700.00 plus GST.