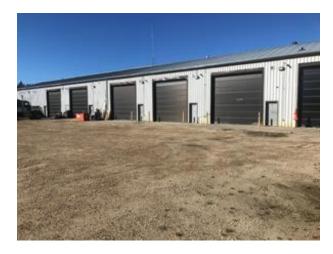

## **BAY 5, 6406 50 AVENUE FOR LEASE**

Commercial Real Estate > Commercial Property for Lease

**Location**Whitecourt, Alberta

Listing ID: 31364

**MLS ID:** A2240262

\$1,500

- △ JIM RENNIE
- **2** (780) 778-0202
- □ RE/MAX ADVANTAGE (WHITECOURT)
- **2** 780-778-6678

Inclusions NONE Restrictions

None Known

Reports

None

THIS SHOP IS AVAILABLE NOW, THE BAY MEASURES 44' DEEP AND 25'WIDE WITH A SMALL WASHROOM ATTACHED. THE OVERHEAD DOOR IS 15' 5" HIGH OUTSIDE MEASUREMENT. BASE RENT INCLUDES THE PROPERTY TAX, TENANT RESPONSIBLE FOR ALL UTILITIES AND INSURANCE COSTS.