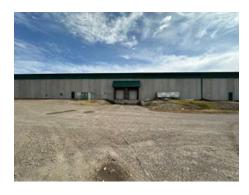

None

Available for lease: 16,800 sq. ft. of versatile commercial warehouse space 13 minutes West of Innisfail. Located in a newer (2010) concrete building featuring 20' ceilings and a durable concrete floor. The layout includes one office with a reception area on the main floor, plus a second-floor coffee room and bathroom. Ideal for logistics or industrial use, the property offers three 10'x8' loading dock doors, one 16'x16' ground-level door, and an oversized 18'x25' ground-level door. Ample parking and yard space to enhance functionality. The space is currently serviced with 3-phase, 750 Kva power, landlord will downgrade the power service if tenant doesn't require that amount. Tenant responsible for utilities.