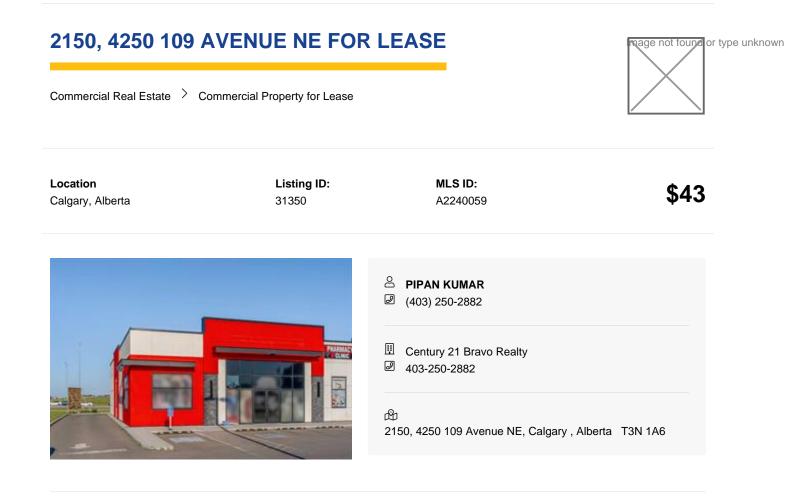

## Reports

Building Plans, Condo/Strata Bylaws

Seize this RARE chance to lease a premium retail bay with a DRIVE-THRU DRIVE-THRU DRIVE-THRU, located at the busy intersection of Country Hills Blvd NE and Metis Trail. This 2,500 ± square feet leaseable retail space offers unbeatable exposure and accessibility in one of Northeast Calgary's most dynamic commercial corridors. Drive-thru bays in this area are an exceptionally rare find, making this an opportunity you don't want to miss.