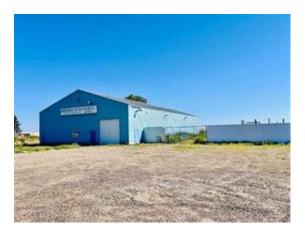

Floor Plans, Subdivision Plans

IMMEDIATE POSSESSION- 2 SHOPS-2.42 ACRES ON PAVED RR-150 - 4 KILOMETERS west of Brooks. 1-Shop is 7200 sq ft (60 x120) built in 2004, wood frame and metal clad, front overhead door is 12' high, back door is 14' high, and 18' ceilings. The office is 15 x 40' air conditioned, forced air furnace is the heat source. The shop has radiant heat, rows of metal shelving (included) and a 1920 sq ft mezzanine. The 2nd shop is 32' x 32' with radiant heat and an air compressor.. There is cistern and septic system. ENVIRONMENTAL ON FILE