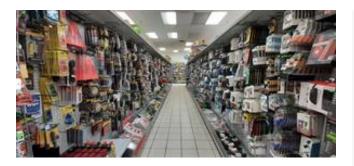

business equipment and racks

Restrictions

None Known

Financial Statements, Floor Plans

Franchise Dollar store in SW Calgary shopping mall. Sale in the \$500k-\$600k level, consistently in the last 3 years. EBITA in the \$120k-\$130k region. Currently family operated. Royalty 4% of gross sale. Seller retires. 9 years in business, lease till 2029. \$34/sf rent on 5200sf retail space. Plenty of free parking. Merchant has the flexibility in selecting inventory, suitable for business minded investors.