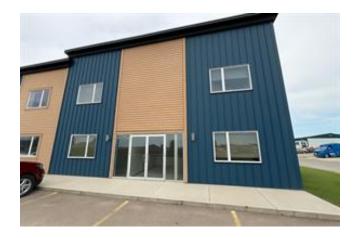

□ CLEARVIEW PROPERTY MANAGEMENT LTD.

**403-330-3172** 

3, 1235 11 Street , Coaldale , Alberta T1M 1M9

The property offers 3,600 square feet of office and warehouse space. The office consists of five offices on the main floor and two boardrooms on the upper level. This office is located in a quiet area within minutes of the town of Coaldale and HWY 3, There is plenty of on-site parking and it is available for immediate possession. The rear of the space is a large open warehouse with overhead door. Security cameras are installed and all lawn care and snow removal are included. Call you favorite realtor today!