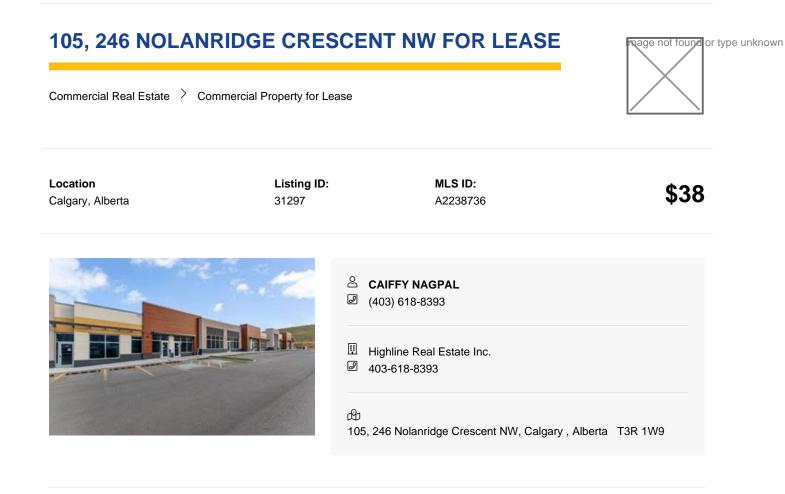

Corner premier retail condo located in the desirable Nolan Hill Business Park with quick and easy access to Sarcee Trail and Stoney Trail NW, Calgary. Building is designed high quality finishing's and plenty of natural light. This condo unit has endless opportunities due to flexible I-C zoning (Industrial Commercial) offering incredible versatility to you as a business owner or investor. Suitable for Sports Centre, Optical Store, Printing, Showroom, Salons, Barber Shop, Data Centre, Medical or Professional Services, Offices, Restaurant & Grocery Store with the City permits. Possession is immediate, base rent \$38 psf and op cost \$15 psf. The adjacent unit also available for lease/sale